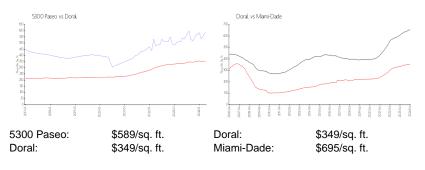

### **Inventory for Sale**

| 5300 Paseo | 6% |
|------------|----|
| Doral      | 2% |
| Miami-Dade | 3% |

## Avg. Time to Close Over Last 12 Months

| 5300 Paseo | 51 days |
|------------|---------|
| Doral      | 49 days |
| Miami-Dade | 81 days |