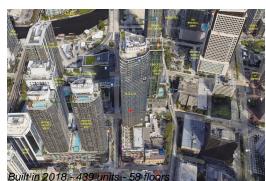

#### **Building Information**

| Number of units:                         | 439 |
|------------------------------------------|-----|
| Number of active listings for rent:      | 0   |
| Number of active listings for sale:      | 46  |
| Building inventory for sale:             | 10% |
| Number of sales over the last 12 months: | 28  |
| Number of sales over the last 6 months:  | 9   |
| Number of sales over the last 3 months:  | 5   |
|                                          |     |