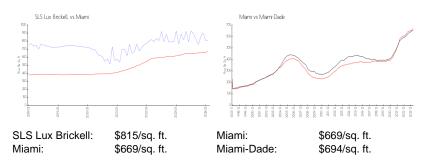

## **Inventory for Sale**

| SLS Lux Brickell | 10% |
|------------------|-----|
| Miami            | 4%  |
| Miami-Dade       | 3%  |

## Avg. Time to Close Over Last 12 Months

| SLS Lux Brickell | 116 days |
|------------------|----------|
| Miami            | 84 days  |
| Miami-Dade       | 81 days  |

No. in Contra