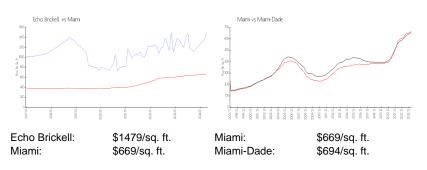

## **Market Information**

## **Inventory for Sale**

| Echo Brickell | 12% |
|---------------|-----|
| Miami         | 4%  |
| Miami-Dade    | 3%  |

## Avg. Time to Close Over Last 12 Months

| Echo Brickell | 68 days |
|---------------|---------|
| Miami         | 84 days |
| Miami-Dade    | 81 days |