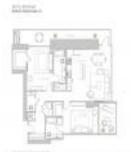

#### **Unit Information**

| MLS Number:<br>Status: | A11517015<br>Active     |
|------------------------|-------------------------|
| Size:                  | 1,287 Sq ft.            |
| Bedrooms:              | 2                       |
| Full Bathrooms:        | 2                       |
| Half Bathrooms:        |                         |
| Parking Spaces:        | 2 Spaces, Valet Parking |
| View:                  | Bay                     |
| Rental Price:          | \$9,000                 |
| List PPSF:             | \$7                     |
| Valuated Price:        | \$1,536,000             |
| Valuated PPSF:         | \$1,193                 |