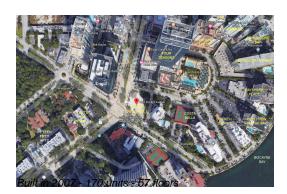

# Unit 1801 - Echo Brickell

1801 - 1451 Brickell Ave, Miami, FL, Miami-Dade 33131

## **Building Information**

| 170 |
|-----|
| 0   |
| 21  |
| 12% |
| 9   |
| 3   |
| 1   |
|     |