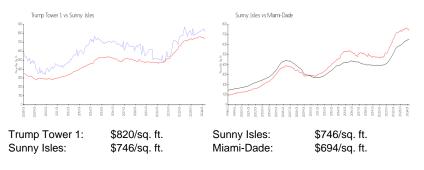

$4                            |
| Valuated Price:                    | \$1,534,000                    |
| Valuated PPSF:                     | \$782                          |

The above valuated price is a baseline figure that does not take into account any specific renovation, upgrade, split, merge, or deterioration of the unit.

#### **Building Information**

| Number of units:                         | 271 |
|------------------------------------------|-----|
| Number of active listings for rent:      | 20  |
| Number of active listings for sale:      | 15  |
| Building inventory for sale:             | 5%  |
| Number of sales over the last 12 months: | 11  |
| Number of sales over the last 6 months:  | 6   |
| Number of sales over the last 3 months:  | 5   |

# **Market Information**



#### **Inventory for Sale**

| Trump Tower 1 | 6% |
|---------------|----|
| Sunny Isles   | 5% |
| Miami-Dade    | 3% |

# Avg. Time to Close Over Last 12 Months

| Trump Tower 1 | 118 days |
|---------------|----------|
| Sunny Isles   | 113 days |
| Miami-Dade    | 81 days  |



#### Salar Sular St.