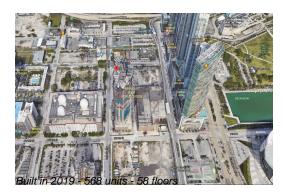

# Unit 3301 - Paramount Miami Worldcenter

3301 - 851 NE 1 Ave, Miami, FL, Miami-Dade 33132

# **Building Information**

| Number of units:                         | 568 |
|------------------------------------------|-----|
| Number of active listings for rent:      | 0   |
| Number of active listings for sale:      | 69  |
| Building inventory for sale:             | 12% |
| Number of sales over the last 12 months: | 37  |
| Number of sales over the last 6 months:  | 11  |
| Number of sales over the last 3 months:  | 4   |
|                                          |     |