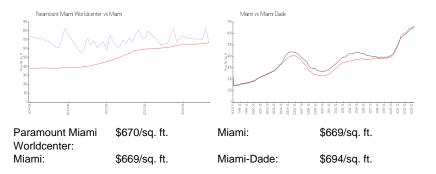

## **Market Information**

## **Inventory for Sale**

| Paramount Miami Worldcenter | 12% |
|-----------------------------|-----|
| Miami                       | 4%  |
| Miami-Dade                  | 3%  |

## Avg. Time to Close Over Last 12 Months

| Paramount Miami Worldcenter | 126 days |
|-----------------------------|----------|
| Miami                       | 84 days  |
| Miami-Dade                  | 81 days  |