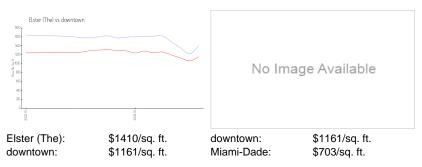

#### **Inventory for Sale**

| Elster (The) | 10% |
|--------------|-----|
| downtown     | 9%  |
| Miami-Dade   | 3%  |