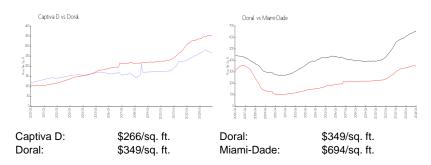

### **Inventory for Sale**

 Captiva D
 6%

 Doral
 2%

 Miami-Dade
 3%

# Avg. Time to Close Over Last 12 Months

Captiva D 35 days
Doral 49 days
Miami-Dade 81 days