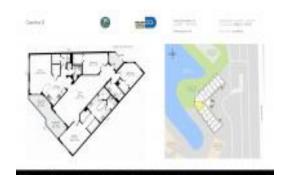

# Unit 507 - Captiva D

507 - 10720 NW 66 St, Doral, FL, Miami-Dade 33178

#### **Unit Information**

 MLS Number:
 A11517256

 Status:
 Active

 Size:
 2,490 Sq ft.

Bedrooms: 3
Full Bathrooms: 2
Half Bathrooms: 1

 Parking Spaces:
 2 Spaces

 View:
 Lake

 Rental Price:
 \$4,500