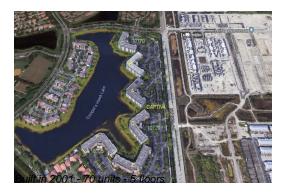

### **Building Information**

Number of units: 70
Number of active listings for rent: 0
Number of active listings for sale: 4
Building inventory for sale: 5%
Number of sales over the last 12 months: 1
Number of sales over the last 6 months: 0
Number of sales over the last 3 months: 0