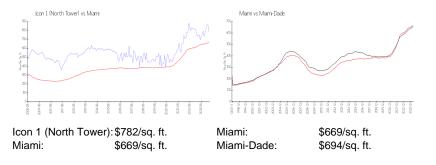

#### **Market Information**

### **Inventory for Sale**

| Icon 1 (North Tower) | 5% |
|----------------------|----|
| Miami                | 4% |
| Miami-Dade           | 3% |

# Avg. Time to Close Over Last 12 Months

| Icon 1 (North Tower) | 96 days |
|----------------------|---------|
| Miami                | 84 days |
| Miami-Dade           | 81 days |