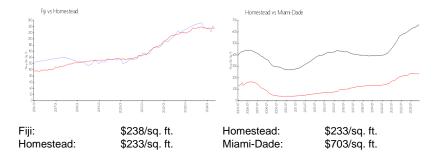

 List PPSF:
 \$234

 Valuated Price:
 \$315,000

 Valuated PPSF:
 \$238

The above valuated price is a baseline figure that does not take into account any specific renovation, upgrade, split, merge, or deterioration of the unit.

#### **Inventory for Sale**

| Fiji       | 5% |
|------------|----|
| Homestead  | 2% |
| Miami-Dade | 3% |

### Avg. Time to Close Over Last 12 Months

Fiji 52 days Homestead 45 days Miami-Dade 81 days