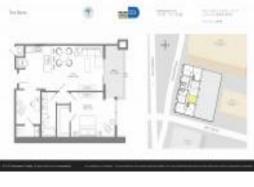

## **Unit Information**

| MLS Number:<br>Status:<br>Size:<br>Bedrooms:<br>Full Bathrooms:<br>Half Bathrooms: | A11517707<br>Active<br>905 Sq ft.<br>1<br>1 |
|------------------------------------------------------------------------------------|---------------------------------------------|
| Parking Spaces:<br>View:                                                           | 1 Space                                     |
| List Price:<br>List PPSF:<br>Valuated Price:<br>Valuated PPSF:                     | \$695,000<br>\$768<br>\$654,000<br>\$723    |