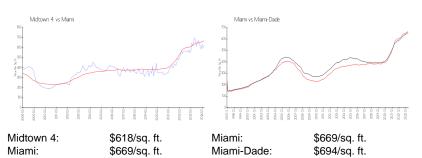

#### **Inventory for Sale**

| Midtown 4  | 5% |
|------------|----|
| Miami      | 4% |
| Miami-Dade | 3% |