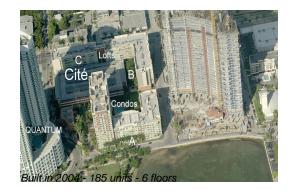

# **Building Information**

| Number of units:                         | 185 |
|------------------------------------------|-----|
| Number of active listings for rent:      | 4   |
| Number of active listings for sale:      | 3   |
| Building inventory for sale:             | 1%  |
| Number of sales over the last 12 months: | 6   |
| Number of sales over the last 6 months:  | 4   |
| Number of sales over the last 3 months:  | 2   |
|                                          |     |