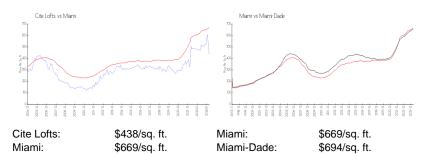

#### **Inventory for Sale**

| Cite Lofts | 2% |
|------------|----|
| Miami      | 4% |
| Miami-Dade | 3% |

### Avg. Time to Close Over Last 12 Months

| Cite Lofts | 17 days |
|------------|---------|
| Miami      | 84 days |
| Miami-Dade | 81 days |