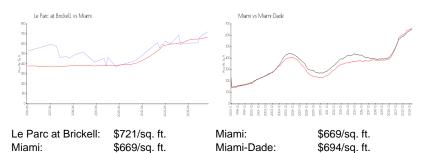

List PPSF: Valuated Price: \$499,000 Valuated PPSF: \$757

The above valuated price is a baseline figure that does not take into account any specific renovation, upgrade, split, merge, or deterioration of the unit.