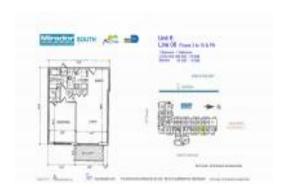

## **Unit 408 - Mirador South**

408 - 1000 West Av, Miami Beach, FL, Miami-Dade 33139

#### **Unit Information**

 MLS Number:
 A11518139

 Status:
 Active

 Size:
 852 Sq ft.

 Bedrooms:
 1

Full Bathrooms:

Half Bathrooms:

Parking Spaces: Valet Parking