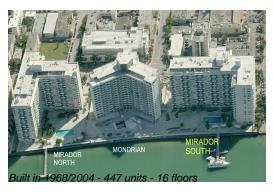

### **Building Information**

Number of units: 447
Number of active listings for rent: 18
Number of active listings for sale: 23
Building inventory for sale: 5%
Number of sales over the last 12 months: 27
Number of sales over the last 6 months: 11
Number of sales over the last 3 months: 5