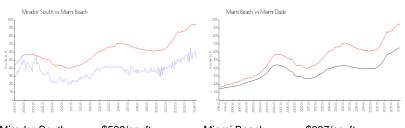

#### **Market Information**

Mirador South: \$523/sq. ft. Miami Beach: \$937/sq. ft. Miami Beach: \$937/sq. ft. Miami-Dade: \$694/sq. ft.