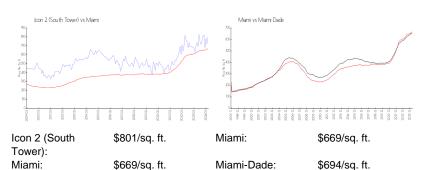

### **Inventory for Sale**

 Icon 2 (South Tower)
 6%

 Miami
 4%

 Miami-Dade
 3%

### Avg. Time to Close Over Last 12 Months

Icon 2 (South Tower)104 daysMiami84 daysMiami-Dade81 days