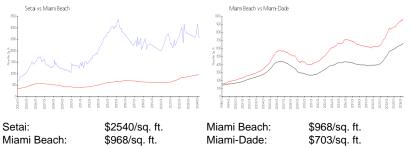

### **Inventory for Sale**

| Setai       | 5% |
|-------------|----|
| Miami Beach | 4% |
| Miami-Dade  | 3% |

Setai Miami Beach Miami-Dade 172 days 97 days 81 days