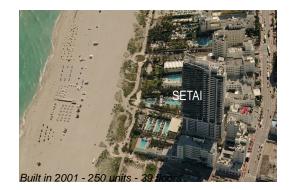

# Unit 1805 - Setai

1805 - 2001 Collins Av, Miami Beach, FL, Miami-Dade 33139

### **Building Information**

| Number of units:                         | 250 |
|------------------------------------------|-----|
| Number of active listings for rent:      | 39  |
| Number of active listings for sale:      | 13  |
| Building inventory for sale:             | 5%  |
| Number of sales over the last 12 months: | 8   |
| Number of sales over the last 6 months:  | 6   |
| Number of sales over the last 3 months:  | 3   |