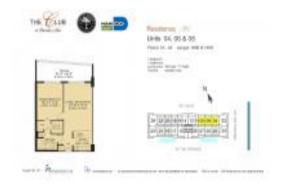

#### **Unit Information**

 MLS Number:
 A11518722

 Status:
 Active

 Size:
 825 Sq ft.

 Bedrooms:
 2

 Full Bathrooms:
 1

Full Bathrooms: Half Bathrooms:

Parking Spaces: 1 Space

 View:
 \$680,000

 List Price:
 \$680,000

 List PPSF:
 \$824

 Valuated Price:
 \$402,000

 Valuated PPSF:
 \$487

The above valuated price is a baseline figure that does not take into account any specific renovation, upgrade, split, merge, or deterioration of the unit.