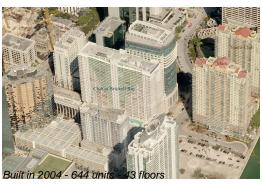

# Unit 1404 - Club @ Brickell Bay

1404 - 1200 Brickell Bay Dr, Miami, FL, Miami-Dade 33131

## **Building Information**

Number of units: 643
Number of active listings for rent: 36
Number of active listings for sale: 52
Building inventory for sale: 8%
Number of sales over the last 12 months: 25
Number of sales over the last 6 months: 9
Number of sales over the last 3 months: 3