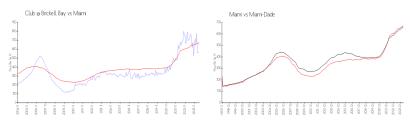

#### **Market Information**

Club @ Brickell Bay: \$559/sq. ft. Miami: \$675/sq. ft. Miami: \$675/sq. ft. Miami-Dade: \$703/sq. ft.

# **Inventory for Sale**

 Club @ Brickell Bay
 8%

 Miami
 4%

 Miami-Dade
 3%

#### Avg. Time to Close Over Last 12 Months

Club @ Brickell Bay 68 days Miami 83 days Miami-Dade 81 days