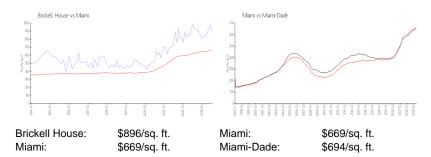

# **Inventory for Sale**

Brickell House 1% Miami 4% Miami-Dade 3%

### Avg. Time to Close Over Last 12 Months

Brickell House 118 days Miami 84 days Miami-Dade 81 days