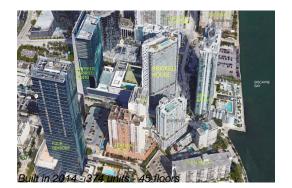

# Unit 4401 - Brickell House

4401 - 1300 Brickell Bay Dr, Miami, FL, Miami-Dade 33131

Number of units: 374
Number of active listings for rent: 0
Number of active listings for sale: 5
Building inventory for sale: 1%
Number of sales over the last 12 months: 15
Number of sales over the last 6 months: 8
Number of sales over the last 3 months: 3