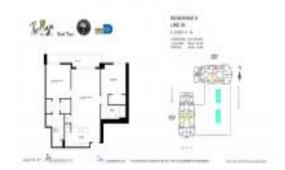

#### **Unit Information**

 MLS Number:
 A11518766

 Status:
 Active

 Size:
 986 Sq ft.

 Bedrooms:
 2

 Full Bathrooms:
 2

Half Bathrooms:

Parking Spaces: 1 Space, Assigned Parking, Valet Parking