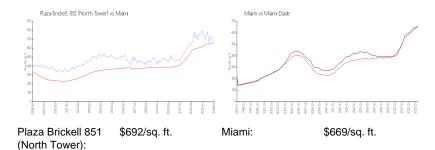

#### **Market Information**

Miami-Dade:

\$694/sq. ft.

## Avg. Time to Close Over Last 12 Months

\$669/sq. ft.

Plaza Brickell 851 (North Tower) 75 days Miami 84 days Miami-Dade 81 days