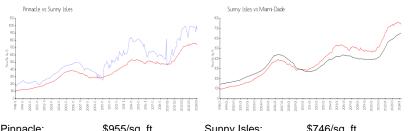

### **Market Information**

| Pinnacle:    | \$955/sq. ft. | Sunny Isles: | \$746/sq. ft. |
|--------------|---------------|--------------|---------------|
| Sunny Isles: | \$746/sq. ft. | Miami-Dade:  | \$694/sq. ft. |