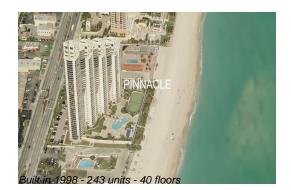

# Unit 1208 - Pinnacle

1208 - 17555 Collins Av, Sunny Isles, FL, Miami-Dade 33160

#### **Building Information**

| Number of units:                         | 243 |
|------------------------------------------|-----|
| Number of active listings for rent:      | 19  |
| Number of active listings for sale:      | 6   |
| Building inventory for sale:             | 2%  |
| Number of sales over the last 12 months: | 8   |
| Number of sales over the last 6 months:  | 4   |
| Number of sales over the last 3 months:  | 3   |