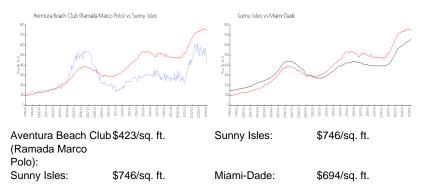

# **Inventory for Sale**

Aventura Beach Club (Ramada Marco 19% Polo)

| Sunny Isles | 5% |
|-------------|----|
| Miami-Dade  | 3% |