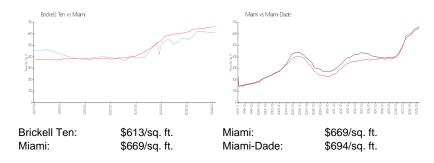

## **Inventory for Sale**

Brickell Ten 5% Miami 4% Miami-Dade 3%

### Avg. Time to Close Over Last 12 Months

Brickell Ten 124 days Miami 84 days Miami-Dade 81 days