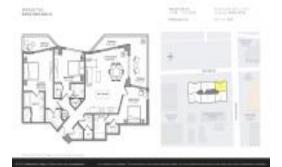

## Unit LPH03 - Brickell Ten

LPH03 - 1010 SW 2 Ave, Miami, FL, Miami-Dade 33130

#### **Unit Information**

 MLS Number:
 A11518975

 Status:
 Active

 Size:
 1,470 Sq ft.

Bedrooms: 3
Full Bathrooms: 3
Half Bathrooms: 1

Parking Spaces:

View:

 Rental Price:
 \$7,600