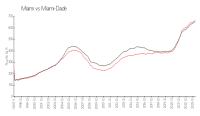

#### **Market Information**

Everglades (South \$497/sq. ft. Miami: \$669/sq. ft.

Tower):

Miami: \$669/sq. ft. Miami-Dade: \$694/sq. ft.