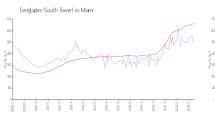

#### **Market Information**

Everglades (South \$497/sq. ft. Miami: \$669/sq. ft.

Tower):

Miami: \$669/sq. ft. Miami-Dade: \$694/sq. ft.