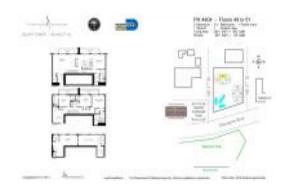

# **Unit 4904 - Everglades (South Tower)**

4904 - 253 NE 2 St, Miami, FL, Miami-Dade 33132

#### **Unit Information**

 MLS Number:
 A11518982

 Status:
 Active

 Size:
 3,004 Sq ft.

 Bedrooms:
 3

Full Bathrooms: 5
Half Bathrooms: 1

Parking Spaces: Assigned Parking, Covered Parking

View: