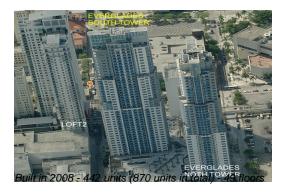

## **Building Information**

Number of units: 440
Number of active listings for rent: 45
Number of active listings for sale: 21
Building inventory for sale: 4%
Number of sales over the last 12 months: 26
Number of sales over the last 6 months: 8
Number of sales over the last 3 months: 6