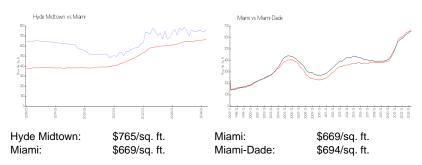

### **Inventory for Sale**

 Hyde Midtown
 7%

 Miami
 4%

 Miami-Dade
 3%

## Avg. Time to Close Over Last 12 Months

Hyde Midtown 113 days Miami 84 days Miami-Dade 81 days