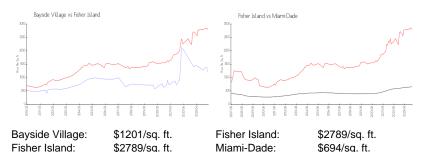

#### **Market Information**

Miami-Dade:

\$694/sq. ft.

## Avg. Time to Close Over Last 12 Months

\$2789/sq. ft.

Bayside Village 217 days Fisher Island 183 days Miami-Dade 81 days