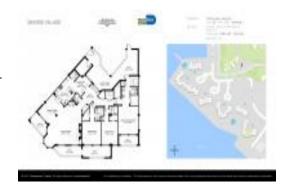

# Unit 2013 Fisher Island Dr # 2013 - Bayside Village

2013 Fisher Island Dr # 2013 - 2011-2543 Fisher Island Dr, Fisher Island, FL, Miami-Dade 33109

#### **Unit Information**

MLS Number: A11519021 Active Status: 3,025 Sq ft. Size:

Bedrooms: 4 Full Bathrooms: 4 Half Bathrooms:

Parking Spaces: 2 Spaces, Assigned Parking, Guest Parking

Bay, Ocean View, Direct Ocean View: