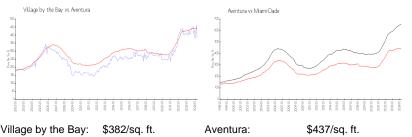

#### **Market Information**

| Village by the Bay: | \$382/sq. ft. | Aventura:   | \$437/sq. ft. |
|---------------------|---------------|-------------|---------------|
| Aventura:           | \$437/sq. ft. | Miami-Dade: | \$694/sq. ft. |