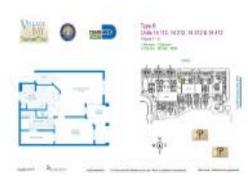

# Unit 14112 - Village by the Bay

14112 - 3255 NE 184 St, Aventura, FL, Miami-Dade 33160

## **Unit Information**

| MLS Number:     | A11519023                                                                       |
|-----------------|---------------------------------------------------------------------------------|
| Status:         | Active                                                                          |
| Size:           | 893 Sq ft.                                                                      |
| Bedrooms:       | 1                                                                               |
| Full Bathrooms: | 1                                                                               |
| Half Bathrooms: |                                                                                 |
| Parking Spaces: | 1 Space,Assigned Parking,Covered<br>Parking,Guest Parking,Open Space<br>Parking |
| View:           |                                                                                 |
| List Price:     | \$359,000                                                                       |
| List PPSF:      | \$402                                                                           |
| Valuated Price: | \$322,000                                                                       |
| Valuated PPSF:  | \$361                                                                           |
|                 |                                                                                 |