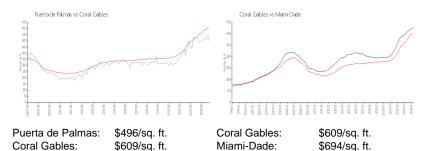

# **Inventory for Sale**

Puerta de Palmas 5% Coral Gables 2% Miami-Dade 3%

## Avg. Time to Close Over Last 12 Months

Puerta de Palmas 37 days Coral Gables 62 days Miami-Dade 81 days