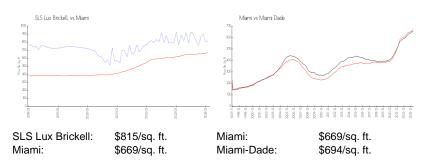

163 Sq ft.

Bedrooms: 2 Full Bathrooms: 2

Half Bathrooms:
Parking Spaces: 2 Spaces

 View:
 \$6,200

 Rental Price:
 \$6,200

 List PPSF:
 \$5

 Valuated Price:
 \$813,000

 Valuated PPSF:
 \$699

The above valuated price is a baseline figure that does not take into account any specific renovation, upgrade, split, merge, or deterioration of the unit.

## **Building Information**

Number of units: 439
Number of active listings for rent: 0
Number of active listings for sale: 46
Building inventory for sale: 10%
Number of sales over the last 12 months: 28
Number of sales over the last 6 months: 9
Number of sales over the last 3 months: 5

## **Building Association Information**

SLS Lux Brickell

Address: 805 S Miami Ave,

Miami, FL 33130

Phone: +1 305-859-0202

#### **Market Information**



## **Inventory for Sale**

 SLS Lux Brickell
 10%

 Miami
 4%

 Miami-Dade
 3%

## Avg. Time to Close Over Last 12 Months

SLS Lux Brickell 116 days Miami 84 days Miami-Dade 81 days