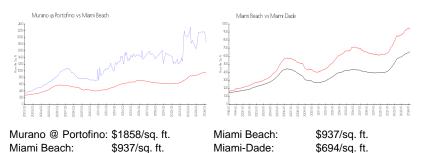

## **Market Information**

#### **Inventory for Sale**

| Murano @ Portofino | 6% |
|--------------------|----|
| Miami Beach        | 4% |
| Miami-Dade         | 3% |