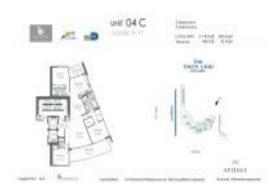

# Unit 704 - Murano @ Portofino

704 - 1000 S Pointe Dr, Miami Beach, FL, Miami-Dade 33139

## **Unit Information**

| MLS Number:                                 | A11519130              |
|---------------------------------------------|------------------------|
| Status:                                     | Active                 |
| Size:                                       | 2,190 Sq ft.           |
| Bedrooms:                                   | 3                      |
| Full Bathrooms:                             | 3                      |
| Half Bathrooms:<br>Parking Spaces:<br>View: | 1 Space, Valet Parking |
| List Price:                                 | \$4,400,000            |
| List PPSF:                                  | \$2,009                |
| Valuated Price:                             | \$3,652,000            |
| Valuated PPSF:                              | \$1,668                |