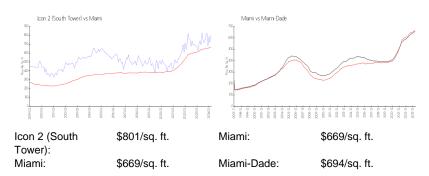

#### **Market Information**

# **Inventory for Sale**

 Icon 2 (South Tower)
 6%

 Miami
 4%

 Miami-Dade
 3%