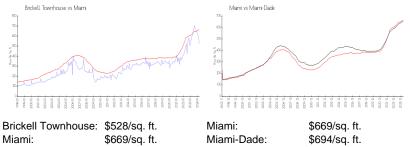

# **Market Information**

|        | + • = •, • · · · |             | +    |
|--------|------------------|-------------|------|
| Miami: | \$669/sq. ft.    | Miami-Dade: | \$69 |
|        |                  |             |      |