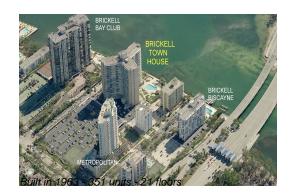

# **Unit 9A - Brickell Townhouse**

9A - 2451 Brickell Av, Miami, FL, Miami-Dade 33129

## **Building Information**

| Number of units:                         | 351 |
|------------------------------------------|-----|
| Number of active listings for rent:      | 5   |
| Number of active listings for sale:      | 1   |
| Building inventory for sale:             | 0%  |
| Number of sales over the last 12 months: | 7   |
| Number of sales over the last 6 months:  | 6   |
| Number of sales over the last 3 months:  | 5   |

# **Building Association Information**

Brickell Townhouse Association (305) 854-1177 & (305) 854-1152