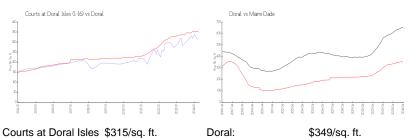

## **Unit Information**

MLS Number: A11519345 Status: Active Size: 1,271 Sq ft.

Bedrooms: 3 Full Bathrooms: 2

Half Bathrooms:

Parking Spaces: 2 Spaces, Assigned Parking

View:

Rental Price: \$2,950 List PPSF: \$2 \$389,000 Valuated Price: Valuated PPSF: \$306