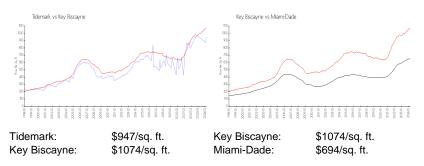

#### **Market Information**

#### **Inventory for Sale**

| Tidemark     | 1% |
|--------------|----|
| Key Biscayne | 2% |
| Miami-Dade   | 3% |