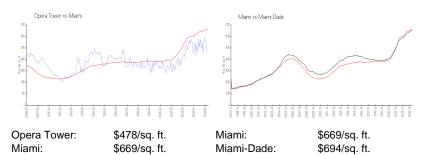

46                                       |

The above valuated price is a baseline figure that does not take into account any specific renovation, upgrade, split, merge, or deterioration of the unit.

#### **Building Information**

| Number of units:                         | 635 |
|------------------------------------------|-----|
| Number of active listings for rent:      | 18  |
| Number of active listings for sale:      | 47  |
| Building inventory for sale:             | 7%  |
| Number of sales over the last 12 months: | 43  |
| Number of sales over the last 6 months:  | 17  |
| Number of sales over the last 3 months:  | 8   |

### **Building Association Information**

Opera Tower Condominium Association (786) 220-7536 Opera Tower Managment(305) 503-0510

#### **Market Information**



#### **Inventory for Sale**

| Opera Tower | 7% |
|-------------|----|
| Miami       | 4% |
| Miami-Dade  | 3% |

## Avg. Time to Close Over Last 12 Months

| Opera Tower | 93 days |
|-------------|---------|
| Miami       | 84 days |
| Miami-Dade  | 81 days |