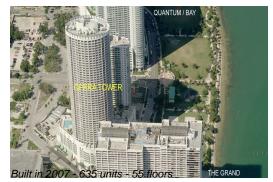

# Unit 2905 - Opera Tower

2905 - 1750 N Bayshore Dr, Miami, FL, Miami-Dade 33132

#### **Building Information**

| Number of units:                         | 635 |
|------------------------------------------|-----|
| Number of active listings for rent:      | 18  |
| Number of active listings for sale:      | 47  |
| Building inventory for sale:             | 7%  |
| Number of sales over the last 12 months: | 43  |
| Number of sales over the last 6 months:  | 17  |
| Number of sales over the last 3 months:  | 8   |