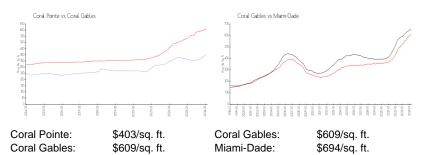

#### **Market Information**

| Coral Pointe | 3% |
|--------------|----|
| Coral Gables | 2% |
| Miami-Dade   | 3% |