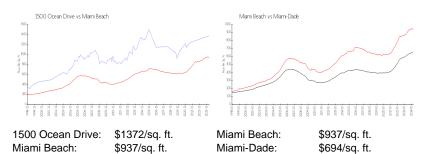

## **Inventory for Sale**

 1500 Ocean Drive
 8%

 Miami Beach
 4%

 Miami-Dade
 3%

# Avg. Time to Close Over Last 12 Months

1500 Ocean Drive27 daysMiami Beach97 daysMiami-Dade81 days