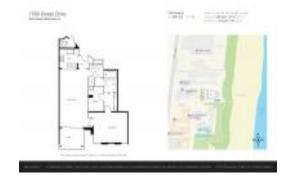

#### **Unit Information**

 MLS Number:
 A11519489

 Status:
 Active

 Size:
 940 Sq ft.

 Bedrooms:
 1

Full Bathrooms: 2

Half Bathrooms:

Parking Spaces: 1 Space, Assigned Parking, Covered

Parking

View:

 Rental Price:
 \$4,950

 List PPSF:
 \$5

 Valuated Price:
 \$950,000

 Valuated PPSF:
 \$1,011

The above valuated price is a baseline figure that does not take into account any specific renovation, upgrade, split, merge, or deterioration of the unit.