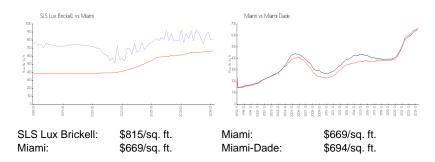

## **Market Information**

### **Inventory for Sale**

 SLS Lux Brickell
 10%

 Miami
 4%

 Miami-Dade
 3%

## Avg. Time to Close Over Last 12 Months

SLS Lux Brickell 116 days Miami 84 days Miami-Dade 81 days