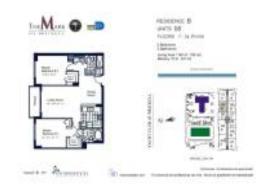

# Unit 2808 - Mark

2808 - 1155 Brickell Bay Dr, Miami, FL, Miami-Dade 33131

#### **Unit Information**

MLS Number: A11519629
Status: Active
Size: 1,140 Sq ft.

Bedrooms: 2 Full Bathrooms: 2

Half Bathrooms:

Parking Spaces: 1 Space, Assigned Parking, Valet Parking

View: Bay,Ocean View,Direct Ocean