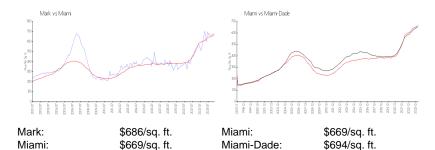

## **Market Information**

## **Inventory for Sale**

 Mark
 8%

 Miami
 4%

 Miami-Dade
 3%

## Avg. Time to Close Over Last 12 Months

Mark 79 days Miami 84 days Miami-Dade 81 days