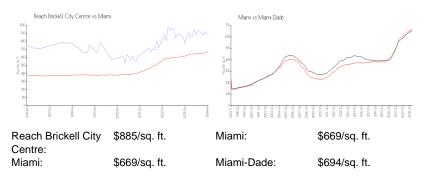

ve valuated price is a baseline figure that does not take into account any specific renovation, upgrade, split, merge, or deterioration of the unit.

### **Building Information**

| Number of units:                         | 390 |
|------------------------------------------|-----|
| Number of active listings for rent:      | 0   |
| Number of active listings for sale:      | 27  |
| Building inventory for sale:             | 6%  |
| Number of sales over the last 12 months: | 20  |
| Number of sales over the last 6 months:  | 9   |
| Number of sales over the last 3 months:  | 5   |

## **Building Association Information**

Reach Brickell City Centre Address: 68 SE 6th St, Miami, FL 33131, Phone: +1 305-363-2708

http://www.brickellcitycentre.com/residences/reach

## **Market Information**



### **Inventory for Sale**

| Reach Brickell City Centre | 7% |
|----------------------------|----|
| Miami                      | 4% |
| Miami-Dade                 | 3% |

## Avg. Time to Close Over Last 12 Months

| Reach Brickell City Centre | 111 days |
|----------------------------|----------|
| Miami                      | 84 days  |
| Miami-Dade                 | 81 days  |