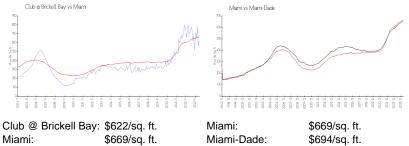

# **Market Information**

|        | φ <b>σ</b> ==, σq |             |
|--------|-------------------|-------------|
| Miami: | \$669/sq. ft.     | Miami-Dade: |