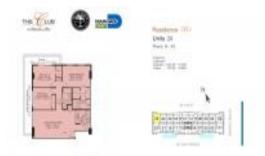

# Unit 3924 - Club @ Brickell Bay

3924 - 1200 Brickell Bay Dr, Miami, FL, Miami-Dade 33131

List Price: List PPSF: Valuated Price: Valuated PPSF:

A11519667 Active 1,232 Sq ft. 3 2

1 Space, Assigned Parking, Covered Parking, Deeded Parking, Valet Parking

\$999,999 \$812 \$812,000 \$659

The above valuated price is a baseline figure that does not take into account any specific renovation, upgrade, split, merge, or deterioration of the unit.