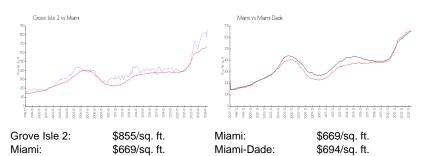

|





The above valuated price is a baseline figure that does not take into account any specific renovation, upgrade, split, merge, or deterioration of the unit.

# **Building Information**

| Number of units:                         | 170 |
|------------------------------------------|-----|
| Number of active listings for rent:      | 1   |
| Number of active listings for sale:      | 2   |
| Building inventory for sale:             | 1%  |
| Number of sales over the last 12 months: | 8   |
| Number of sales over the last 6 months:  | 4   |
| Number of sales over the last 3 months:  | 3   |
|                                          |     |

# **Building Association Information**

Grove Isle Condominium Association (305) 858-4186

#### **Market Information**



#### **Inventory for Sale**

| Grove Isle 2 | 1% |
|--------------|----|
| Miami        | 4% |
| Miami-Dade   | 3% |

### Avg. Time to Close Over Last 12 Months

| Grove Isle 2 | 48 days |
|--------------|---------|
| Miami        | 84 days |
| Miami-Dade   | 81 days |