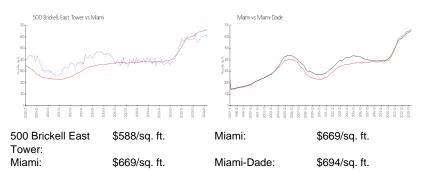

| Number of sales over the last 6 months:  | 5   |
| Number of sales over the last 3 months:  | 4   |
|                                          |     |

#### **Building Association Information**

Atlantic and Pacific Management

305 867 2245 & 786-270-2502

http://atlanticandpacific.net/500brickell/outside\_home.asp

#### **Recent Sales**

| Unit # | Size        | Closing Date | Sale Price | PPSF  |
|--------|-------------|--------------|------------|-------|
| 2403   | 754 sq ft   | Apr 2024     | \$465,000  | \$617 |
| 3502   | 1,146 sq ft | Apr 2024     | \$770,000  | \$672 |
| 3705   | 1,124 sq ft | Apr 2024     | \$750,000  | \$667 |
| 2002   | 1,146 sq ft | Mar 2024     | \$727,000  | \$634 |
| 4002   | 1,146 sq ft | Dec 2023     | \$740,000  | \$646 |

#### **Market Information**



### **Inventory for Sale**

500 Brickell East Tower

#### 3%



and a standarder





42 floors

| Miami      | 4% |
|------------|----|
| Miami-Dade | 3% |

## Avg. Time to Close Over Last 12 Months

| 500 Brickell East Tower | 61 days |
|-------------------------|---------|
| Miami                   | 84 days |
| Miami-Dade              | 81 days |