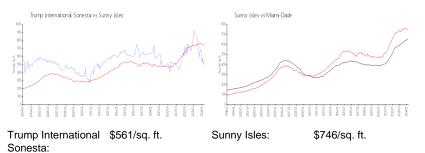

----------------------|-----|
| Number of active listings for rent:      | 8   |
| Number of active listings for sale:      | 44  |
| Building inventory for sale:             | 11% |
| Number of sales over the last 12 months: | 18  |
| Number of sales over the last 6 months:  | 9   |
| Number of sales over the last 3 months:  | 3   |

#### **Recent Sales**

| Unit # | Size      | Closing Date | Sale Price | PPSF  |
|--------|-----------|--------------|------------|-------|
| 917    | 664 sq ft | Apr 2024     | \$270,000  | \$407 |
| 1817   | 664 sq ft | Apr 2024     | \$270,000  | \$407 |
| 1107   | 664 sq ft | Mar 2024     | \$317,000  | \$477 |
| 2512   | 551 sq ft | Feb 2024     | \$310,000  | \$563 |
| 1110   | 551 sq ft | Feb 2024     | \$315,000  | \$572 |

# **Market Information**



Sunny Isles: \$746/sq. ft. Miami-Dade: \$694/sq. ft.

### **Inventory for Sale**

| Trump International Sonesta | 12% |
|-----------------------------|-----|
| Sunny Isles                 | 5%  |
| Miami-Dade                  | 3%  |

# Avg. Time to Close Over Last 12 Months

| Trump International Sonesta | 164 days |
|-----------------------------|----------|
| Sunny Isles                 | 113 days |
| Miami-Dade                  | 81 days  |