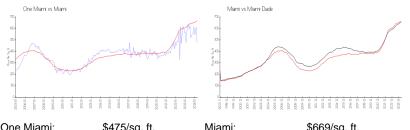

#### **Market Information**

| One Miami: | \$475/sq. ft. | Miami:      | \$669/sq. ft. |
|------------|---------------|-------------|---------------|
| Miami:     | \$669/sq. ft. | Miami-Dade: | \$694/sq. ft. |