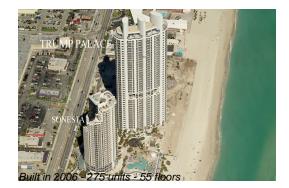

#### **Building Information**

| Number of units:                         | 275 |
|------------------------------------------|-----|
| Number of active listings for rent:      | 35  |
| Number of active listings for sale:      | 16  |
| Building inventory for sale:             | 5%  |
| Number of sales over the last 12 months: | 8   |
| Number of sales over the last 6 months:  | 6   |
| Number of sales over the last 3 months:  | 6   |

# **Building Association Information**

Trump Palace Condominium (305) 466-2490