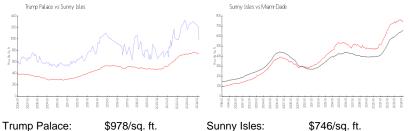

#### **Market Information**

| nump Falace. | φ970/SQ. Π.   | Sunny Isles. | a/40/SQ. II.  |
|--------------|---------------|--------------|---------------|
| Sunny Isles: | \$746/sq. ft. | Miami-Dade:  | \$694/sq. ft. |