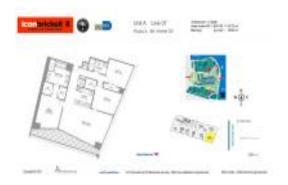

# Unit 3301 - Icon 2 (South Tower)

3301 - 495 Brickell Av, Miami, FL, Miami-Dade 33131

#### **Unit Information**

 MLS Number:
 A11519906

 Status:
 Active

 Size:
 1,870 Sq ft.

Bedrooms: 3 Full Bathrooms: 2

Half Bathrooms: Parking Spaces:

View:

 Rental Price:
 \$11,500

 List PPSF:
 \$6

 Valuated Price:
 \$1,862,000

 Valuated PPSF:
 \$996

The above valuated price is a baseline figure that does not take into account any specific renovation, upgrade, split, merge, or deterioration of the unit.