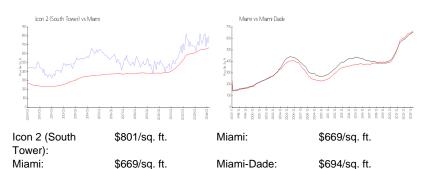

Size:
 1,870 Sq ft.

Bedrooms: 3 Full Bathrooms: 2

Half Bathrooms: Parking Spaces:

View:

 Rental Price:
 \$11,500

 List PPSF:
 \$6

 Valuated Price:
 \$1,862,000

 Valuated PPSF:
 \$996

The above valuated price is a baseline figure that does not take into account any specific renovation, upgrade, split, merge, or deterioration of the unit.

# **Building Information**

Number of units: 560
Number of active listings for rent: 41
Number of active listings for sale: 33
Building inventory for sale: 5%
Number of sales over the last 12 months: 34
Number of sales over the last 6 months: 14
Number of sales over the last 3 months: 7

### **Building Association Information**

Icon Condominium Association Inc 305 371 1411 & 786.220.6880

http://www.iconbrickell.com/

# **Market Information**



### **Inventory for Sale**

 Icon 2 (South Tower)
 6%

 Miami
 4%

 Miami-Dade
 3%

### Avg. Time to Close Over Last 12 Months

Icon 2 (South Tower)104 daysMiami84 daysMiami-Dade81 days