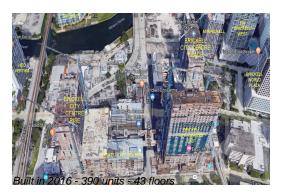

## **Building Information**

Number of units:390Number of active listings for rent:0Number of active listings for sale:28Building inventory for sale:7%Number of sales over the last 12 months:20Number of sales over the last 6 months:9Number of sales over the last 3 months:5

### **Building Association Information**

Reach Brickell City Centre Address: 68 SE 6th St, Miami, FL 33131, Phone: +1 305-363-2708

http://www.brickellcitycentre.com/residences/reach