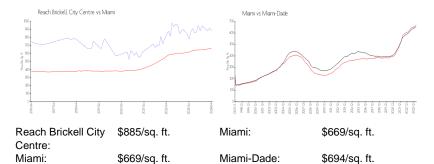

le:7%Number of sales over the last 12 months:20Number of sales over the last 6 months:9Number of sales over the last 3 months:5

### **Building Association Information**

Reach Brickell City Centre Address: 68 SE 6th St, Miami, FL 33131, Phone: +1 305-363-2708

http://www.brickellcitycentre.com/residences/reach

### **Recent Sales**

| Unit # | Size        | Closing Date | Sale Price  | PPSF  |
|--------|-------------|--------------|-------------|-------|
| 3601   | 1,265 sq ft | May 2024     | \$1,100,000 | \$870 |
| 1704   | 1,641 sq ft | Apr 2024     | \$1,470,000 | \$896 |
| 2411   | 1,265 sq ft | Mar 2024     | \$1,025,000 | \$810 |
| 1512   | 1,265 sq ft | Mar 2024     | \$1,050,000 | \$830 |
| 2703   | 1,891 sq ft | Mar 2024     | \$1,688,000 | \$893 |

#### **Market Information**



7%

### **Inventory for Sale**

Reach Brickell City Centre





Miami 4% Miami-Dade 3%

## Avg. Time to Close Over Last 12 Months

Reach Brickell City Centre 111 days
Miami 84 days
Miami-Dade 81 days