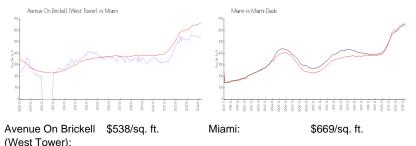

#### **Market Information**

| (vvest rower): |               |             |               |
|----------------|---------------|-------------|---------------|
| Miami:         | \$669/sq. ft. | Miami-Dade: | \$694/sq. ft. |