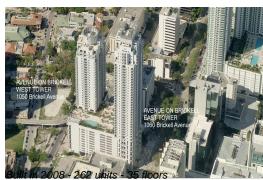

# Unit 2418 - Avenue On Brickell (West Tower)

2418 - 1050 Brickell Av, Miami, FL, Miami-Dade 33131

#### **Building Information**

| Number of units:                         | 262 |
|------------------------------------------|-----|
| Number of active listings for rent:      | 18  |
| Number of active listings for sale:      | 8   |
| Building inventory for sale:             | 3%  |
| Number of sales over the last 12 months: | 6   |
| Number of sales over the last 6 months:  | 2   |
| Number of sales over the last 3 months:  | 1   |