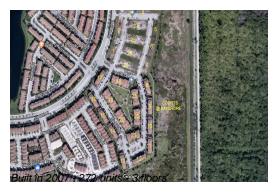

## **Building Information**

Number of units: 272
Number of active listings for rent: 0
Number of active listings for sale: 0
Building inventory for sale: 0%
Number of sales over the last 12 months: 15
Number of sales over the last 6 months: 6
Number of sales over the last 3 months: 2

### **Building Association Information**

The Courts At Bayshore 22711 SW 88th PI, Cutler Bay, FL 33190 (877) 876-6980