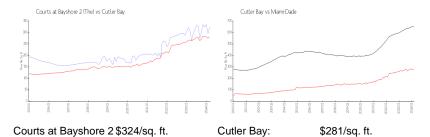

#### **Market Information**

(The):
Cutler Bay: \$281/sq. ft. Miami-Dade: \$694/sq. ft.