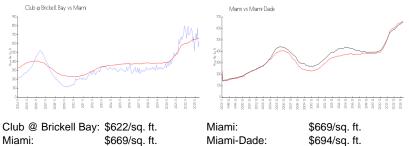

#### **Market Information**

| Miami: | \$669/sq. ft. | Miami-Dade: |
|--------|---------------|-------------|